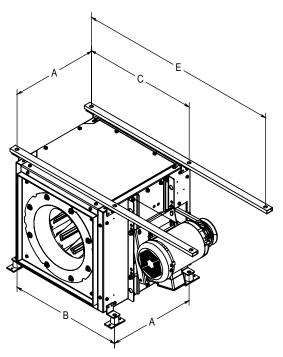

DATE: JOB: PROJECT: COMPANY: SALES PERSON: TAG:

BELT DRIVE HORIZONTAL/VERTICAL HANGING OR BASE MOUNT

| BELT DRIVE MOUNTING DIMENSIONS |        |        |        |        |                                                            |
|--------------------------------|--------|--------|--------|--------|------------------------------------------------------------|
| Product Size                   | А      | В      | С      | D      | E                                                          |
| 135                            | 17 1/2 | 23     | 23     | 19 1/5 | Hanging<br>rails not<br>included,<br>Supplied by<br>others |
| 150                            | 20     | 25 1/3 | 25 2/5 | 21 4/7 |                                                            |
| 165                            | 22 2/9 | 27 5/8 | 27 5/7 | 23 7/8 |                                                            |
| 182                            | 25     | 30 1/5 | 30 2/7 | 26 4/9 |                                                            |
| 200                            | 26 1/2 | 33     | 33     | 29 1/8 |                                                            |
| 222                            | 30 2/5 | 36 1/6 | 36 1/4 | 32 1/3 |                                                            |
| 245                            | 30 1/7 | 38 2/5 | 38 1/2 | 34 4/7 |                                                            |
| 270                            | 32 4/7 | 42 3/5 | 42 2/3 | 37 3/4 |                                                            |
| 300                            | 33     | 47     | 47     | 42     |                                                            |
| 330                            | 36 5/6 | 51 2/5 | 51 1/2 | 46 4/7 |                                                            |
| 365                            | 41 1/3 | 56 2/5 | 56 1/2 | 51 4/7 |                                                            |
| 402                            | 46     | 62     | 62     | 57     |                                                            |