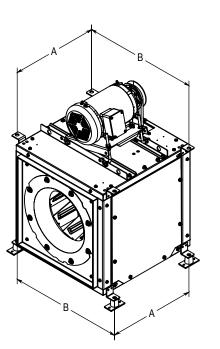

BELT DRIVE HORIZONTAL HANGING OR BASE MOUNT

BELT DRIVE HORIZONTAL HANGING OR BASE MOUNT

FORM: Hanger\_bracket\_Installation

REPLACES:

PRODUCT INFORMATION SUBJECT TO CHANGE WITHOUT NOTICE www.pennbarry.com