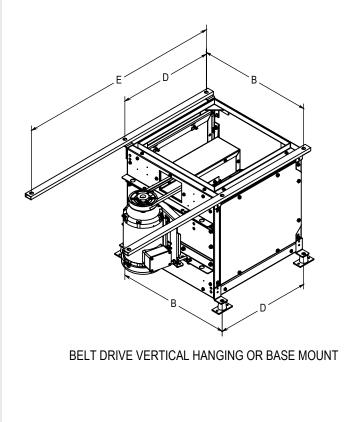

DATE: JOB: PROJECT: COMPANY: SALES PERSON: TAG:

BELT DRIVE HORIZONTAL/VERTICAL HANGING OR BASE MOUNT

| BELT DRIVE MOUNTING DIMENSIONS |        |        |        |        |                                                            |
|--------------------------------|--------|--------|--------|--------|------------------------------------------------------------|
| Product Size                   | А      | В      | С      | D      | E                                                          |
| 135                            | 17 1/2 | 23     | 23     | 19 1/5 | Hanging<br>rails not<br>included,<br>Supplied by<br>others |
| 150                            | 20     | 25 1/3 | 25 2/5 | 21 4/7 |                                                            |
| 165                            | 22 2/9 | 27 5/8 | 27 5/7 | 23 7/8 |                                                            |
| 182                            | 25     | 30 1/5 | 30 2/7 | 26 4/9 |                                                            |
| 200                            | 26 1/2 | 33     | 33     | 29 1/8 |                                                            |
| 222                            | 30 2/5 | 36 1/6 | 36 1/4 | 32 1/3 |                                                            |
| 245                            | 30 1/7 | 38 2/5 | 38 1/2 | 34 4/7 |                                                            |
| 270                            | 32 4/7 | 42 3/5 | 42 2/3 | 37 3/4 |                                                            |
| 300                            | 33     | 47     | 47     | 42     |                                                            |
| 330                            | 36 5/6 | 51 2/5 | 51 1/2 | 46 4/7 |                                                            |
| 365                            | 41 1/3 | 56 2/5 | 56 1/2 | 51 4/7 |                                                            |
| 402                            | 46     | 62     | 62     | 57     |                                                            |